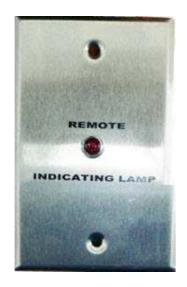

# REMOTE INDICATOR LAMP

- **▶** Remote Indicator Lamp with LED Red Color
- **Easy wiring**
- ► Attractive faceplate with highly-visible alarm LED

Remote Indicator Lamp is Annunciator at designed to provide remote annunciation of alarms for a number of Bosch Smoke detectors and Heat detectors. It mounts on a single-gang box, or it can be surface mounted.

## **Power Requirements:**

Current: 10 mA at 5 VDC

Voltage: 5 VDC nominal

**Dimensions (H x W x D) :** 4.85 in. x 3.1 in. x 0.25 in. (12.3 cm x 7.9 cm x 0.6 cm)